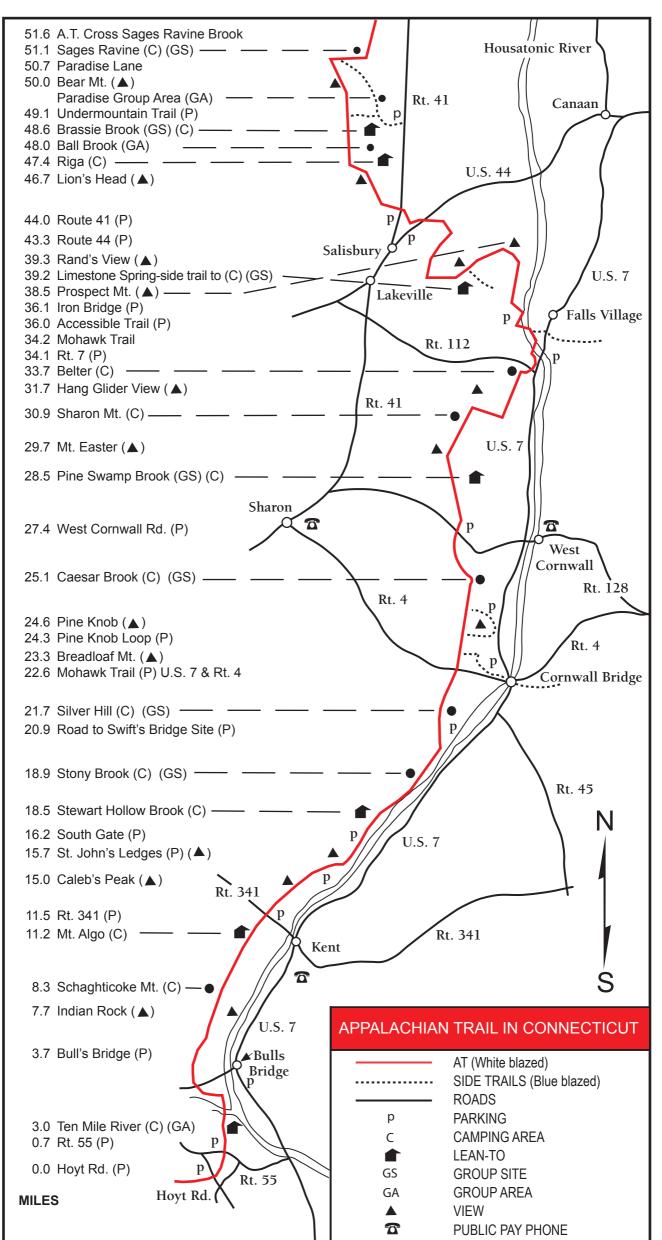

Map not to scale. Map last updated 2014. Text updated 2012.



### FOR MORE INFORMATION ON:

# CT BLUE TRAIL SYSTEM

CT Forest & Park Association www.ctwoodlands.org

#### OUTDOOR RECREATION IN CT

Dept. of Environmental Protection www.ct.gov/dep

# ATC MEMBERSHIP or GUIDEBOOK FOR CT

Appalachian Trail Conservancy www.appalachiantrail.org

### AMC MEMBERSHIP

Appalachian Mountain Club www.outdoors.org

The Connecticut Appalachian Trail Map and Guide was printed using Soy-based Ink and Chemical-Free Plates. (Printed in the USA - 2012)

### TO REPORT TRAIL PROBLEMS

ATC Kellogg Center (413) 528-8003

or email: see ct-amc.org/trails

# FOR EMERGENCY USE ONLY

Fire, Law Enforcement, Medical Emergency, Search and Rescue

**IN CONNECTICUT CALL: 911**